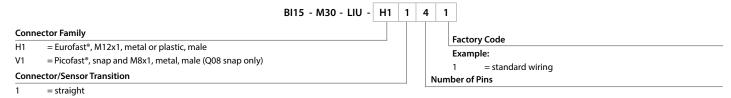

# Analog Sensor Part Number Key



#### Barrel - Metal

G = full threading, generally chrome plated brass

M = partial threading, chrome plated brass

### Rectangular

Q = metal or plastic, various rectangular styles

#### **Limit Switch**

CK = Stubby\*, short plastic, various rectangular styles

CP = Combiprox®, plastic housing, terminal chamber base with removable sensor

#### Ring

Q = small rectangular plastic housing, static output

#### NOTE:

Part number keys are to assist in identification only.

Verify new part numbers with factory; some configurations are not possible.

\*See below for Wiring Options

# Wiring Options\*

## A. Connectorized Sensor



#### B. Potted Cable