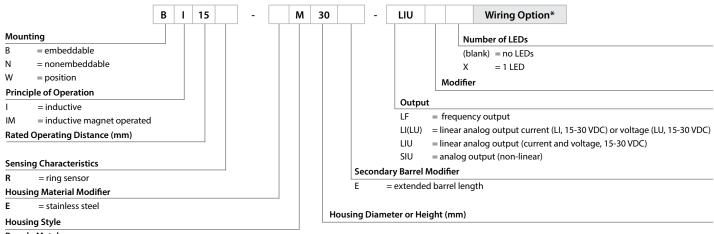

# Analog Sensor Part Number Key

#### NOTE:

Part number keys are to assist in identification only.

Verify new part numbers with factory; some configurations are not possible.

\*See below for Wiring Options